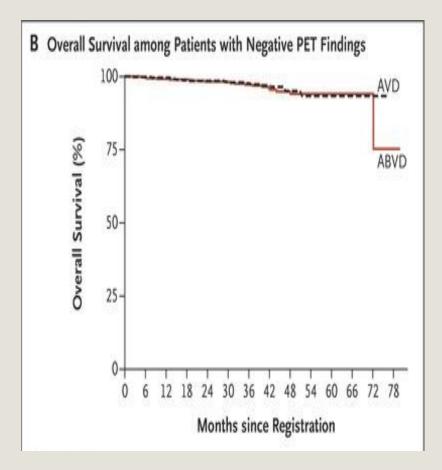

### **Advanced HD and PET**

#### Design

- Positive PET continue treatment with ABVD\*
- Negative PET randomize to ABVD or AVD
- Result: no difference in efficacy but lower incidence of toxic pulmonary effects

Johnson et NEJM 2016 374: 25, 2016

\*Doxrubicin, bleomycin, vinblastine, dacarbazine

## Advanced HD; ABVD or AVD (no bleomycin-- B)

HARVARD

MEDICAL SCHOOL

Johnson P et al. NEJM 2016; 374:2419 Copyright © Harvard Medical School. All Rights Reserved.