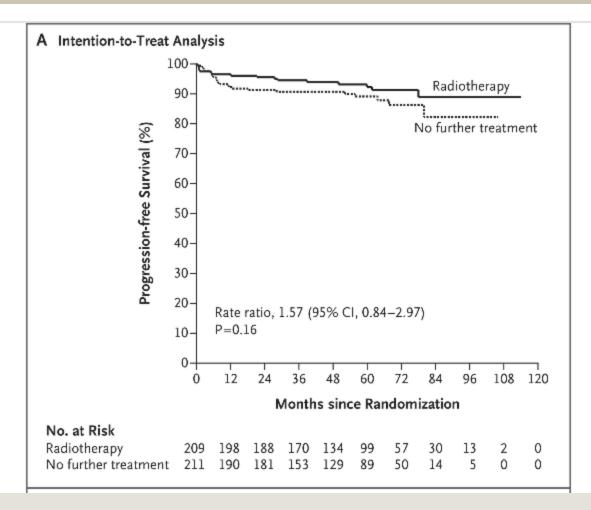

## **PET Directed Rx for Early HD**

#### No SD by stopping Rx early after negative PET.

Radford et al. NEJM 2015; 372: 1598