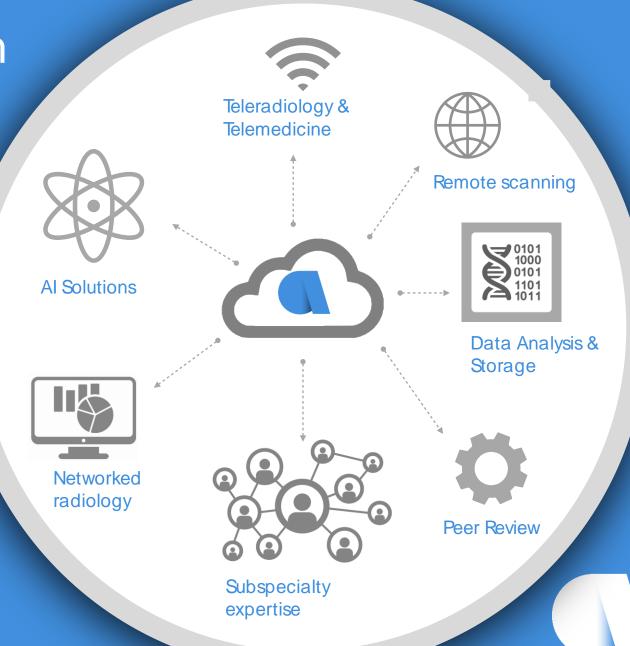

#### Affidea Digital Ecosystem

Quality & Safety in reporting activity

Productivity improvement

Resources optimization and super-specialisation

Human & Artificial Intelligence integration

R&D and Clinical Trials

#### Affidea is addressing workforce challenges by **offering digitally enhanced work experiences and investing in our medical staff** to always be at the forefront

| CLINICAL QUALITY                                               | PRODUCTIVITY                             | INNOVATION                                                                     | OPERATIONS                                                   |
|----------------------------------------------------------------|------------------------------------------|--------------------------------------------------------------------------------|--------------------------------------------------------------|
| SUPER-SPECIALISATION                                           | NETWORKED RADIOLOGY                      | Post processing to take place<br>in the <b>CLOUD FULLY</b><br><b>AUTOMATED</b> | Structured reporting via<br>NATURAL LANGUAGE<br>PROCESSING   |
| PEER REVIEW                                                    | <b>TELE-RADIOLOGY &amp; TELEMEDICINE</b> | DATA STORAGE & ANALYSIS                                                        | AI SCHEDULING and<br>workflow                                |
| AI SOLUTIONS<br>for improving the accuracy<br>of the diagnosis | REPORTS ORCHESTRATOR                     | AI<br>CO-DEVELOPMENT                                                           | AI & DEEP LEARNING<br>SOLUTIONS for operationa<br>efficiency |
| E-LEARNING PLATFORM                                            | <b>REMOTE SCANNING</b>                   |                                                                                |                                                              |